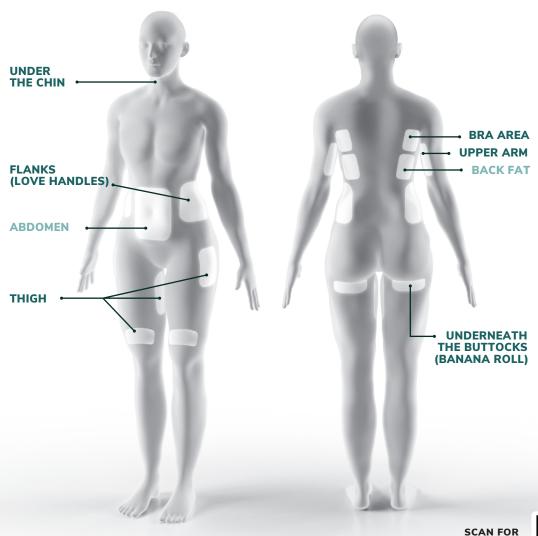

|                                                                                                | retail  | premier | premier plus |
|------------------------------------------------------------------------------------------------|---------|---------|--------------|
| BASE PRICE One area included                                                                   | \$2,000 | \$1,700 | \$1,600      |
| SMALL AREA ADD-ON Paid per treatment. Up to 2 hours per treatment. Typically 1 - 4 applicators | \$200   | \$170   | \$160        |
| LARGE AREA ADD-ON Paid per treatment. Up to 4 hours per treatment. Typically 5+ applicators    | \$400   | \$340   | \$320        |



<sup>\*</sup> All CoolSculpting packages must be paid in full. 4-8 weeks recommended between each treatment per area. Large area is considered the base area; small areas are add-ons.